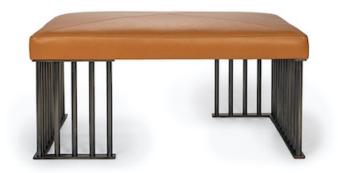

## BIXBY OTTOMAN with bridge table

The Bixby Ottoman is inspired by the Iconic Bixby Bridge in Big Sur. This soft industrial piece juxtaposes historic architecture and modern design creating a multi-functional piece of furniture and art. Removable Tray Table may be added for an additional layer of functionality.

## METAL — Rolled Steel DIMENSIONS Ottoman: 36" x 24" x 17"h Table: 28" x 10" x 19"h

\* Fabric: 2 yards COM solid | Leather: 1 hide COM solid

Antique Brass

- \* Customization available to perfectly suit your space.
- \* Tray available