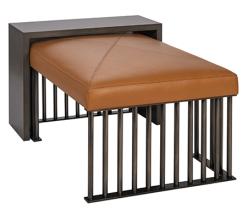

## BIXBY OTTOMAN with bridge table

The Bixby Ottoman is inspired by the Iconic Bixby Bridge in Big Sur. This soft industrial piece juxtaposes historic architecture and modern design creating a multi-functional piece of furniture and art. Removable Tray Table may be added for an additional layer of functionality.

## METAL — Rolled Steel DIMENSIONS Ottoman: 36" x 24" x 17"h Table: 28" x 10" x 19"h

\* Fabric: 2 yards COM solid | Leather: 1 hide COM solid

Antique Brass

- \* Customization available to perfectly suit your space.
- \* Tray available