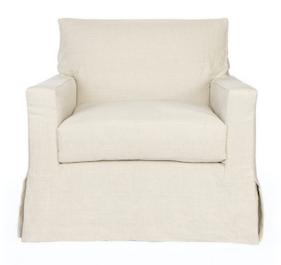

## THE CLINT CLUB CHAIR

The Clint Club Chair has a clean modern aesthetic, plush seat cushion and and an ample tight back that offers greater comfort and support. Collection includes sofa and swivel club. This new classic piece is hand-made using an Alder wood frame, 8-way hand tied springs in seat and back. Loose Seat Cushion with a foam core and feather and down wrap.

## OPTIONS -

I. Upholstered and/or Slipcover with skirt (as shown)II. Optional Swivel

DIMENSIONS-

32"w x 35"d x 32"h

\* 9 yards COM solid

\* Customization available to perfectly suit your space.

<sup>s</sup>/F studiofogline.com