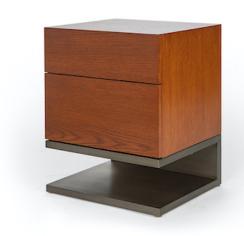

## THE MARFA

SIDE TABLE TWO DRAWER

The Marfa Side table was inspired by the iconic Texas town of Marfa and Donald Judd's brilliant rectangular sculptural forms. This collection, we feel, reflects a minimalist philosophy of design and art, where form and function intersect.

\$3,150

FINISHES -

Mahogany

Grey Ebony

Walnut

Cerused Oak Taupe

Bleached Cerused Oak

White Cerused Oak

Cerused Walnut

Cerused Oak Ebony

METAL -

**Brushed Stainless** 

Industrial

DIMENSIONS -

22"w x 18"d x 24"h as shown

\*Customization available to perfectly suit your space.