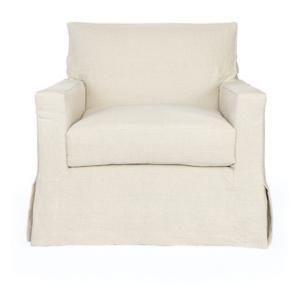

## CLINT SWIVEL

The Clint Club Chair has a clean modern aesthetic, plush seat cushion and and an ample tight back that offers greater comfort and support. Collection includes sofa and swivel club. This new classic piece is hand-made using an Alder wood frame, 8-way hand tied springs in seat and back. Loose Seat Cushion with a foam core and feather and down wrap.

## OPTIONS -

I. Upholstered and/or Slipcover with skirt (as shown)

DIMENSIONS -

32"w x 35"d x 32"h

- \* 10 yards COM solid
- \* Slipcover needs additional 1 yard COM solid
- \* Customization available to perfectly suit your space.